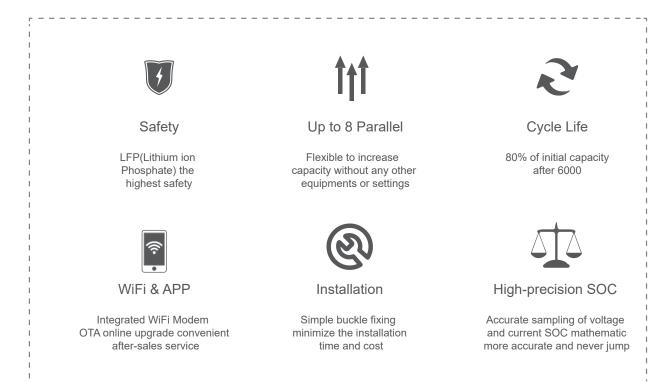

## **RAYSTECH RT-5100S**

| Basic Parameters                                               | RT-5100S                                |
|----------------------------------------------------------------|-----------------------------------------|
| Nominal Voltage(V)                                             | 51.2                                    |
| Nominal Capacity (Wh)                                          | 5120                                    |
| Usable Capacity(Wh)                                            | 4864                                    |
| Dimension(mm)                                                  | 442*500*133                             |
| Weight(Kg)                                                     | 44±0.5 kg                               |
| Voltage Range(V)                                               | 48 ~ 56                                 |
| Charge/Dischage Current(A)                                     | 50/100(Recommend)                       |
| Commucation Port                                               | CAN / RS485                             |
| Single string quantity(pcs)                                    | 8                                       |
| Working Temperature/ C (Charge)                                | 0~50                                    |
| Working Temperature/ C (Discharge)                             | -10~55                                  |
| Storage Temperature//C                                         | -20~60                                  |
| Humidity                                                       | 5~85%                                   |
| Altitude(m)                                                    | <2000                                   |
| IP Rating                                                      | IP20                                    |
| Warranty                                                       | 10 years                                |
| Cycle life [1]                                                 | 6000                                    |
| Authentication Level                                           | CE & TUV( IEC 62619, IEC 62040 ) UN38.3 |
| Cooling Type                                                   | Ambient Cooling                         |
| Installation                                                   | Cabinet or Wall Mounting                |
| [1] Test conditions: 0.2C Charging/Discharging, @25°C, 80% Dod |                                         |