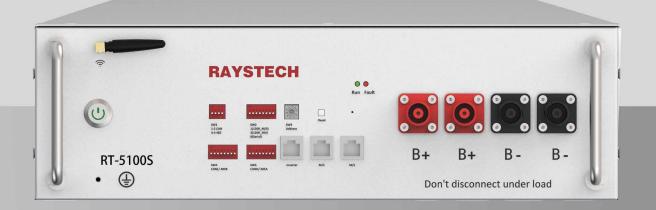

## **RAYSTECH RT-5100S**

| Basic Parameters                                               | RT-5100S                                |
|----------------------------------------------------------------|-----------------------------------------|
| Nominal Voltage(V)                                             | 51.2                                    |
| Nominal Capacity (Wh)                                          | 5120                                    |
| Usable Capacity(Wh)                                            | 4864                                    |
| Dimension(mm)                                                  | 442*500*133                             |
| Weight(Kg)                                                     | 44±0.5 kg                               |
| Voltage Range(V)                                               | 48 ~ 56                                 |
| Charge/Dischage Current(A)                                     | 50/100(Recommend)                       |
| Commucation Port                                               | CAN / RS485                             |
| Single string quantity(pcs)                                    | 8                                       |
| Working Temperature/ C (Charge)                                | 0~50                                    |
| Working Temperature/ C (Discharge)                             | -10~55                                  |
| Storage Temperature//C                                         | -20~60                                  |
| Humidity                                                       | 5~85%                                   |
| Altitude(m)                                                    | <2000                                   |
| IP Rating                                                      | IP20                                    |
| Warranty                                                       | 10 years                                |
| Cycle life [1]                                                 | 6000                                    |
| Authentication Level                                           | CE & TUV( IEC 62619, IEC 62040 ) UN38.3 |
| Cooling Type                                                   | Ambient Cooling                         |
| Installation                                                   | Cabinet or Wall Mounting                |
| [1] Test conditions: 0.2C Charging/Discharging, @25°C, 80% Dod |                                         |